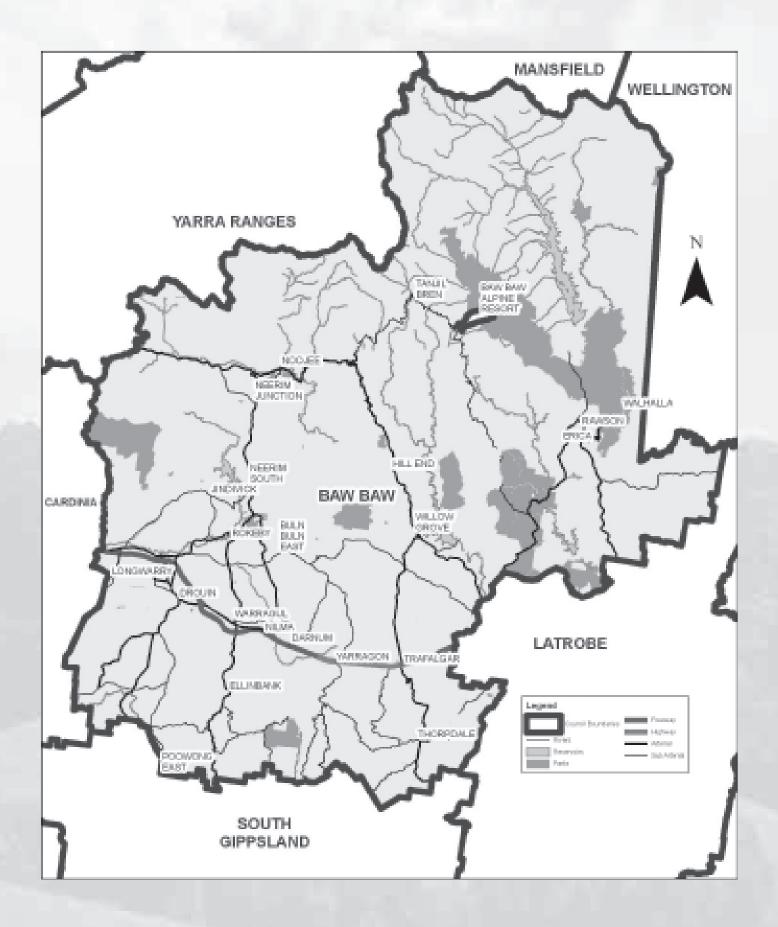

# ABOUT BAW BAW SHIRE

Baw Baw Shire is located in West Gippsland, approximately just over an hour from Melbourne. The shire is made up of over 100 localities spread over 3,855 square kilometres of rolling green hills, towns, mountains and top agricultural land.

Baw Baw Shire has a population of over 38,500 people which is expected to grow to almost 48,000 by June 2031. Warragul is the shire's largest town with a population of over 11,500 people. Drouin is the second largest town with a population of just under 6,800 people.

Tourism continues to be popular in Baw Baw with Mt Baw Baw, the Tarago and Thomson Rivers, Blue Rock Dam, Toorongo Falls Reserve, Glen Nayook, the Ada Tree, Mount Worth, Moondarra and Tarago Reservoirs as just some of the natural attractions visited by tourists.

The Baw Baw Shire is a major centre for agricultural production, containing highly productive soils and a high rainfall climate. Agribusiness if the major employment sector in the shire (11.5%, followed by Health Care & Social Assistance (10.53%), Retail (10.31%), Construction (9.65%) and Manufacturing (9.59%).